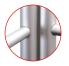

- Thanks to the exclusive **MagLink** magnetic system built into the structure, you can connect the frames by simply touching them together.
- With the **Twist & Lock** system, simply position the foot under the structure, turn it and it's locked!
- The graphics are very easy to maintain thanks to the crease-resistant and machine washable textile cover. Stretch fabric with zip system.

Central reinforcement tube (Ø 18 mm)

2 stabilising feet with Twist & Lock supplied with each frame

Double-sided tension fabric. Zip system

**Modulate**<sup>™</sup> carry bag with dedicated compartments for the feet and graphics