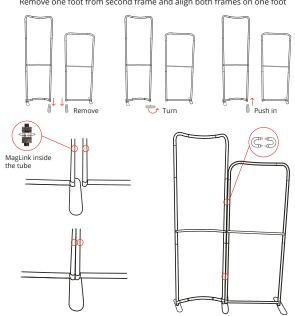

### CONNECTING MULTIPLE FRAMES

Remove one foot from second frame and align both frames on one foot

MODULATE