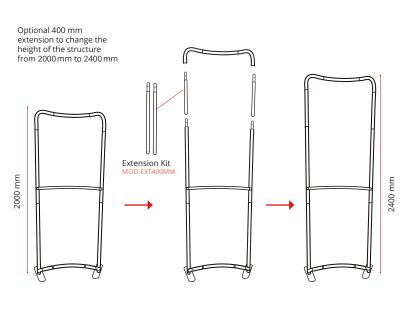

360° MagLink connector in each pole. 4 magnets per structure

Optional 400 mm extension to change the height of the structure

Self-locking system with bungee poles and push-buttons

Simple assembly with numbered frame parts

### **OPTIONAL ELEMENTS:**

Modulate half feet (pair) MOD-HALF-FOOT-P 218 (w) x 6 (h) x 80 (d) mm

Extension Kit MOD-EXT400MM

Spot LED Flood LED-FLOOD-ARM-BDLK

Spot LED Strip LED-STRIP-ARM-BDLK

Aluminium Tubes