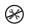

### **ELEMENTS**

### MOD-C-820

**Modulate**<sup>™</sup> consists of a set of frames made from aluminium tubes (Ø30 mm) covered with a printed tension fabric graphic. These frames can be connected together using powerful magnets inside each frame. Modulate range is available in 11 different sized

360° MagLink connector in each pole. 4 magnets per structure

Optional 400 mm extension to change the height of the structure

Self-locking system with bungee poles and push-buttons

Simple assembly with numbered frame parts

Central reinforcement tube (Ø 18 mm)

2 stabilising feet with Twist & Lock supplied with each frame

Double-sided tension fabric. Zip system

**Modulate**<sup>™</sup> carry bag with dedicated compartments for the feet and graphics