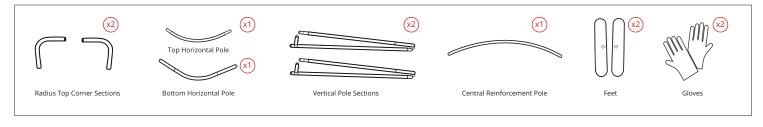

### **ASSEMBLY**

- Thanks to the exclusive **MagLink** magnetic system built into the structure, you can connect the frames by simply touching them together.
- With the **Twist & Lock** system, simply position the foot under the structure, turn it and it's locked!
- The graphics are very easy to maintain thanks to the crease-resistant and machine washable textile cover. Stretch fabric with zip system.