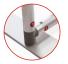

- Thanks to the exclusive **MagLink** magnetic system built into the structure, you can connect the frames by simply touching them together.
- With the **Twist & Lock** system, simply position the foot under the structure, turn it and it's locked!
- The graphics are very easy to maintain thanks to the crease-resistant and machine washable textile cover. Stretch fabric with zip system.

### CONNECTING MULTIPLE FRAMES

Remove one foot from second frame and align both frames on one foot

MODULATE