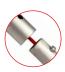

- Thanks to the exclusive **MagLink** magnetic system built into the structure, you can connect the frames by simply touching them together.
- With the **Twist & Lock** system, simply position the foot under the structure, turn it and it's locked!
- The graphics are very easy to maintain thanks to the crease-resistant and machine washable textile cover. Stretch fabric with zip system.

360° MagLink connector in each pole. 4 magnets per structure

Optional 400 mm extension to change the height of the structure

Self-locking system with bungee poles and push-buttons

Simple assembly with numbered frame parts

4 MagLink connectors per structure

Central reinforcement

Ø 30 mm

Fixing for 30mm Ø tubing