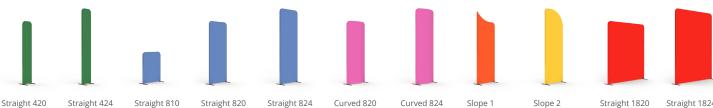

### MIX & MATCH THE 11 MODULATE FRAMES :

MOD-S-420

MOD-S-424

MOD-S-810

Straight 820 MOD-S-820

Straight 824 MOD-S-824

MOD-C-820

MOD-C-824

MOD-SS-824-01

MOD-SS-824-02

MOD-S-1820

Straight 1820

Straight 1824 MOD-S-1824