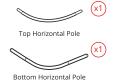

) mm                                       |
| Boxed dimensions (2 boxes) | 1000 (w) x 245 (h) x 125 (d) + 460 (w) x 65 (h) x 65 (d) mm |
| Structure weight           | 6.93 kg                                                     |
| Boxed weight (2 boxes)     | 7.27 kg                                                     |





### **OPTIONAL ELEMENTS:**



Modulate half feet (pair) MOD-HALF-FOOT-P 218 (w) x 6 (h) x 80 (d) mm



Spot LED Flood LED-FLOOD-ARM-BDLK



Spot LED Strip LED-STRIP-ARM-BDLK



Fixing for 30mm Ø tubing

### MIX & MATCH THE 11 MODULATE FRAMES:



MOD-S-420

MOD-S-424

MOD-S-810

MOD-S-820

MOD-S-824

MOD-C-820 MOD-C-824

MOD-SS-824-02

MOD-S-1820

Straight 1824 MOD-S-1824

# **Modulate<sup>™</sup> Curved 824**









#### **ELEMENTS**



Radius Top Corner Sections











**ASSEMBLY** 







## CONNECTING MULTIPLE FRAMES

Remove one foot from second frame and align both frames on one foot Turn Push in MagLink inside the tube