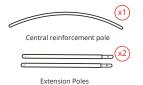

360° MagLink connector in each pole. 4 magnets per structure

400 mm extension included

Self-locking system with bungee poles and push-buttons

Simple assembly with numbered frame parts

Central reinforcement tube (Ø 18 mm)

#### **ELEMENTS**

Radius Top Corner Sections

**ASSEMBLY** 