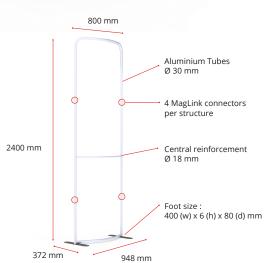

360° MagLink connector in each pole. 4 magnets per structure

400 mm extension included

Self-locking system with bungee poles and push-buttons

Simple assembly with numbered frame parts

Central reinforcement tube (Ø 18 mm)

2 stabilising feet with Twist & Lock supplied with each frame

Double-sided tension fabric. Zip system

**Modulate**<sup>™</sup> carry bag with dedicated compartments for the feet and graphics

| Structure informations :   |                                                             |
|----------------------------|-------------------------------------------------------------|
| Item                       | Modulate Curved 824                                         |
| Code                       | MOD-C-824                                                   |
| Structure dimensions       | 948 (w) x 2400 (h) x 372 (d) mm                             |
| Graphic visual area        | 895 (w) x 2382 (h) mm                                       |
| Boxed dimensions (2 boxes) | 1000 (w) x 245 (h) x 125 (d) + 460 (w) x 65 (h) x 65 (d) mm |
| Structure weight           | 6.93 kg                                                     |
| Boxed weight (2 boxes)     | 7.27 kg                                                     |

## CONNECTING MULTIPLE FRAMES

Remove one foot from second frame and align both frames on one foot Turn Push in MagLink inside the tube