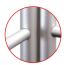

## **Modulate<sup>™</sup> Curved 824**

MOD-C-824

**Modulate**<sup>™</sup> consists of a set of frames made from aluminium tubes (Ø30 mm) covered with a printed tension fabric graphic. These frames can be connected together using powerful magnets inside each frame. Modulate range is available in 11 different sized

360° MagLink connector in each pole. 4 magnets per structure

400 mm extension included

Self-locking system with bungee poles and push-buttons

Simple assembly with numbered frame parts

Central reinforcement tube (Ø 18 mm)