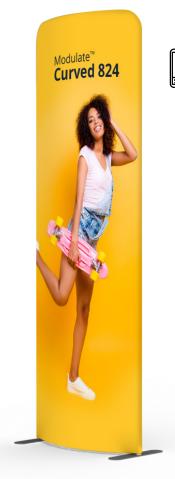

## **Modulate<sup>™</sup> Curved 824**

MOD-C-824

**Modulate**<sup>™</sup> consists of a set of frames made from aluminium tubes (Ø30 mm) covered with a printed tension fabric graphic. These frames can be connected together using powerful magnets inside each frame. Modulate range is available in 11 different sized

# **Modulate<sup>™</sup> Curved 824**