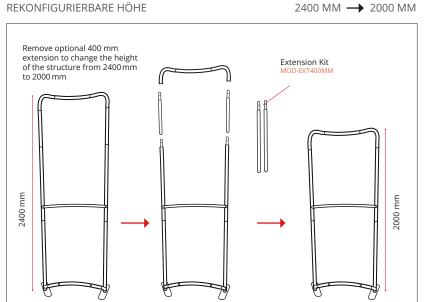

360° MagLink connector in each pole. 4 magnets per structure

400 mm extension included

Self-locking system with bungee poles and push-buttons

Simple assembly with numbered frame parts

Central reinforcement tube (Ø 18 mm)