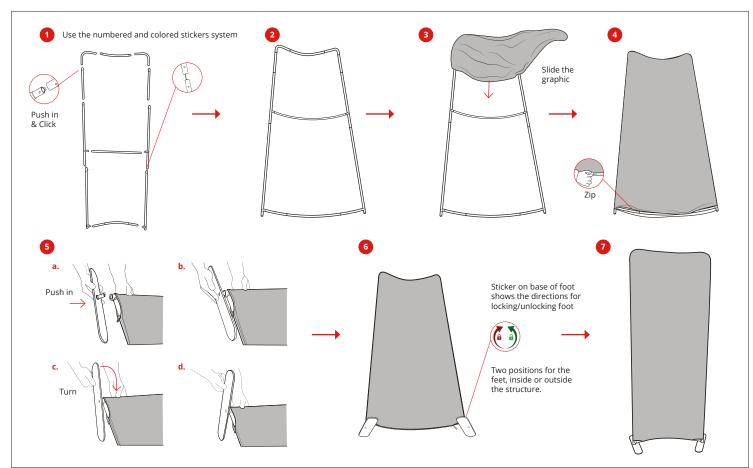

- Thanks to the exclusive **MagLink** magnetic system built into the structure, you can connect the frames by simply touching them together.
- With the **Twist & Lock** system, simply position the foot under the structure, turn it and it's locked!
- The graphics are very easy to maintain thanks to the crease-resistant and machine washable textile cover. Stretch fabric with zip system.

#### **ELEMENTS**

Radius Top Corner Sections

**ASSEMBLY** 