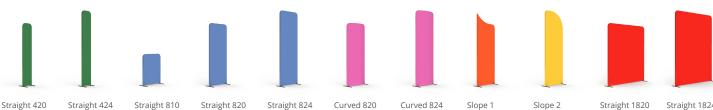

### MIX & MATCH THE 11 MODULATE FRAMES:

MOD-S-420

MOD-S-424

MOD-S-810

MOD-S-820

MOD-S-824

MOD-C-820 MOD-C-824

MOD-SS-824-02

MOD-S-1820

Straight 1824 MOD-S-1824