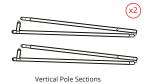

mm                                       |
| Boxed dimensions (2 boxes) | 1000 (w) x 245 (h) x 125 (d) + 460 (w) x 65 (h) x 65 (d) mm |
| Structure weight           | 6.93 kg                                                     |
| Boxed weight (2 boxes)     | 7.27 kg                                                     |





### **OPTIONAL ELEMENTS:**



Modulate half feet (pair) MOD-HALF-FOOT-P 218 (w) x 6 (h) x 80 (d) mm



Spot LED Flood LED-FLOOD-ARM-BDLK



Spot LED Strip LED-STRIP-ARM-BDLK



Fixing for 30mm Ø tubing

### MIX & MATCH THE 11 MODULATE FRAMES:



MOD-S-420

MOD-S-424

MOD-S-810

MOD-S-820

MOD-S-824

MOD-C-820 MOD-C-824

MOD-SS-824-02

MOD-S-1820

Straight 1824 MOD-S-1824

# **Modulate<sup>™</sup> Curved 824**









#### **ELEMENTS**



Radius Top Corner Sections











**ASSEMBLY** 







## CONNECTING MULTIPLE FRAMES

Remove one foot from second frame and align both frames on one foot Turn Push in MagLink inside the tube