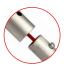

- Thanks to the exclusive **MagLink** magnetic system built into the structure, you can connect the frames by simply touching them together.
- With the **Twist & Lock** system, simply position the foot under the structure, turn it and it's locked!
- The graphics are very easy to maintain thanks to the crease-resistant and machine washable textile cover. Stretch fabric with zip system.

360° MagLink connector in each pole. 4 magnets per structure

400 mm extension included

Self-locking system with bungee poles and push-buttons

Simple assembly with numbered frame parts

Central reinforcement tube (Ø 18 mm)

## CONNECTING MULTIPLE FRAMES

Remove one foot from second frame and align both frames on one foot Turn Push in MagLink inside the tube