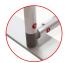

- Thanks to the exclusive **MagLink** magnetic system built into the structure, you can connect the frames by simply touching them together.
- With the **Twist & Lock** system, simply position the foot under the structure, turn it and it's locked!
- The graphics are very easy to maintain thanks to the crease-resistant and machine washable textile cover. Stretch fabric with zip system.

2 stabilising feet with Twist & Lock supplied with each frame

Double-sided tension fabric. Zip system

**Modulate**<sup>™</sup> carry bag with dedicated compartments for the feet and graphics

| Structure informations :   |                                                             |
|----------------------------|-------------------------------------------------------------|
| Item                       | Modulate Curved 824                                         |
| Code                       | MOD-C-824                                                   |
| Structure dimensions       | 948 (w) x 2400 (h) x 372 (d) mm                             |
| Graphic visual area        | 895 (w) x 2382 (h) mm                                       |
| Boxed dimensions (2 boxes) | 1000 (w) x 245 (h) x 125 (d) + 460 (w) x 65 (h) x 65 (d) mm |
| Structure weight           | 6.93 kg                                                     |
| Boxed weight (2 boxes)     | 7.27 kg                                                     |