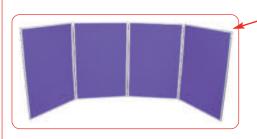

Lift up the set of 4 panels and place on the top of the 1st set push downwards onto each panel to secure connecting clips.