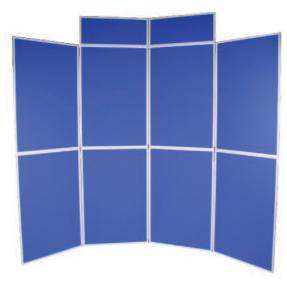

Stylish 8 panel kit with headers. Ideal for presentations and exhibitions

## Features & benefits

- Lightweight honeycombe construction
- Easy to transport with modular construction and carry bags
- Baseline styles allow graphics to be fixed flush within the extruded frame
- Baseline available in 3 standard panel sizes Baseline Plus available in 2 standard panel
- Choice of standard or luxury foam backed loop nylon fabrics in a range of colours
- Choice of Black or Grey frames.