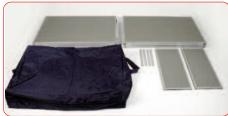

## Additional info

Recommended Carry Bags

Basic bags are manufactured in 600 denier

polypropylene with grab handle

Standard bags are manufactured in 1200 denier

with grab handle and shoulder strap

AB110A basic bag for KK120

AB109A standard bag for KK120

AB114A basic bag for KK220 and KK320

AB115B standard bag for KK220 and KK320

AB110 x2 standard bag for KKP120

AB114&AB114A standard for KKP320

Recommended Carry Cases

**AC308** Polypropylene case for KK120