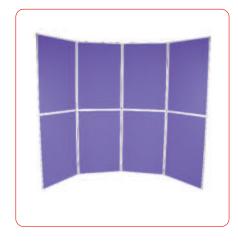

Stylish 8 panel kit with headers. Ideal for presentations and exhibitions

## Baseline Panel sizes **KK120** 900 x 600 KK220 1000 x 625 KK320 1000 x 700 Baseline Plus Panel sizes **KKP120** 900 x 600 **KKP320** 1000 x 700 Two headers panels at 250mm(H) x

Technical Specifications