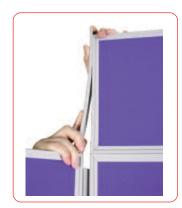

Lift up the set of 4 panels and place on the top of the 1st set push downwards onto each panel to secure connecting clips.