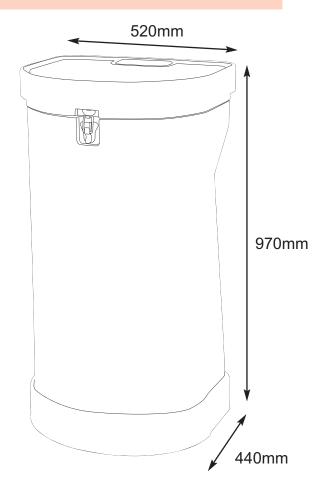

| Hardware specifications                                                           | Additional info                                                   |
|-----------------------------------------------------------------------------------|-------------------------------------------------------------------|
| Internal size (h) x(d):<br>950mm (h) x 390mm (d)<br>Weight (when empty):<br>7.2kg | Case is suitable for transporting approx 10 Pop-up graphic panels |
|                                                                                   |                                                                   |