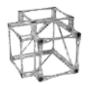

## Arena Structures

The 25mm aluminium tubes of the ARENA modular solution can be assembled and fixed together to create sections of various shapes and sizes in order to build the foundations of an imposing and solid stand structure.

A wide selection of tubular sections can be supplied to create a bespoke solution that meets your exact requirements.

### // Assembling Arena

Components are supplied including nine straight sections, to create the structure you need, based on the type of transportation you select.

Corner swivel plate

Four-way T connector UT-C40