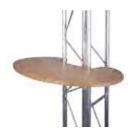

LCD Screen bracket ≤ 40 kg UT-LCD3

LCD Screen bracket ≤ 15 kg UT-LCD1

Metal literature holders TT401 - Ten storage compartments

Oval table TT400

Half table Shown as a pair, sold singularly TT400-2

Tables available in several colours:  $\bullet \circ \bullet \bullet$