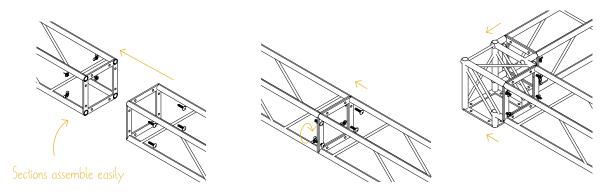

### // Assembling Arena

Components are supplied including nine straight sections, to create the structure you need, based on the type of transportation you select.

Corner swivel plate

Four-way T connector UT-C40

#### Simple assembly without tools

The various sections can be put together using the screws and nuts supplied; so no additional tools are required for the assembly. The graphics (PVC or textile) are then secured using eyelets and bungee cords. Maximum visibility can be achieved by using six metre long spans that do not require any reinforcement. Tip: this also can be used as lighting structures.