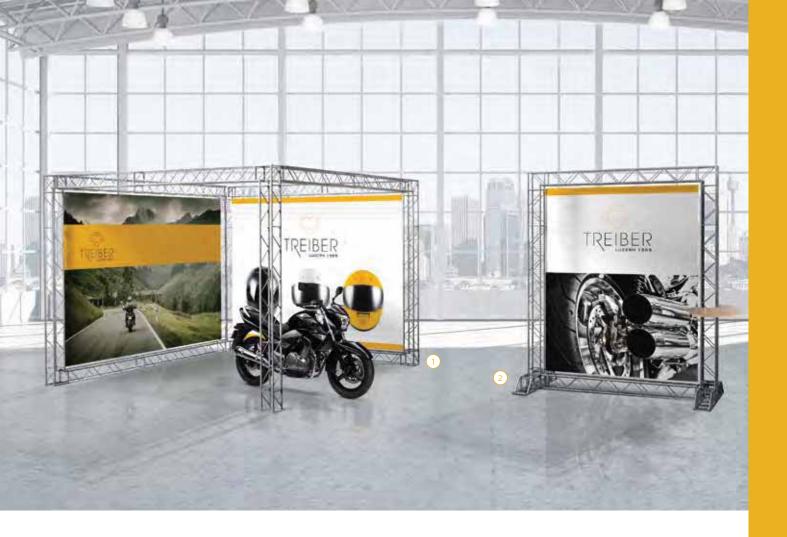

Stand Arena 12m<sup>2</sup>
Arena Free-standing

# Arena

If your visual communications project is about handling space and layout, the organisation of an event or communications activity, we have the solution: the solution is ARENA.

The Arena framework is a visually attractive structure made up of aluminium tubes. It is a modular solution which is extremely stable and highly scalable. The various sections can be assembled, re-configured and re-used according to the requirements of each event.

## Arena Structures

The 25mm aluminium tubes of the ARENA modular solution can be assembled and fixed together to create sections of various shapes and sizes in order to build the foundations of an imposing and solid stand structure.

#### Simple assembly without tools

The various sections can be put together using the screws and nuts supplied; so no additional tools are required for the assembly. The graphics (PVC or textile) are then secured using eyelets and bungee cords. Maximum visibility can be achieved by using six metre long spans that do not require any reinforcement. Tip: this also can be used as lighting structures.