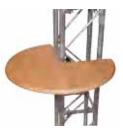

LCD Screen bracket ≤ 40 kg UT-LCD3

LCD Screen bracket ≤ 15 kg UT-LCD1

Metal literature holders TT401 - Ten storage compartments

Oval table TT400

Half table Shown as a pair, sold singularly TT400-2

Tables available in several colours:  $\bullet \circ \bullet \bullet$