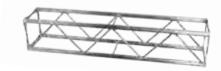

### // Assembling Arena

Components are supplied including nine straight sections, to create the structure you need, based on the type of transportation you select.

Corner swivel plate

Four-way T connector UT-C40

Four-way connector

250mm Hook over plate

Five-way connector

Section 750mm

Section 250mm

Section 1500mm

Section 1750mm

Section 500mm

Section 1250mm

Section 2000mm