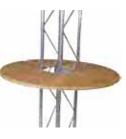

LCD Screen bracket ≤ 40 kg UT-LCD3

LCD Screen bracket ≤ 15 kg UT-LCD1

Metal literature holders TT401 - Ten storage compartments

Oval table TT400

Half table Shown as a pair, sold singularly TT400-2

Tables available in several colours:  $\bullet \circ \bullet \bullet$