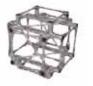

# Arena

If your visual communications project is about handling space and layout, the organisation of an event or communications activity, we have the solution: the solution is ARENA.

The Arena framework is a visually attractive structure made up of aluminium tubes. It is a modular solution which is extremely stable and highly scalable. The various sections can be assembled, re-configured and re-used according to the requirements of each event.

## Arena Structures

The 25mm aluminium tubes of the ARENA modular solution can be assembled and fixed together to create sections of various shapes and sizes in order to build the foundations of an imposing and solid stand structure.

A wide selection of tubular sections can be supplied to create a bespoke solution that meets your exact requirements.