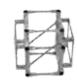

## Arena Structures

The 25mm aluminium tubes of the ARENA modular solution can be assembled and fixed together to create sections of various shapes and sizes in order to build the foundations of an imposing and solid stand structure.

A wide selection of tubular sections can be supplied to create a bespoke solution that meets your exact requirements.

### // Assembling Arena

Components are supplied including nine straight sections, to create the structure you need, based on the type of transportation you select.

Corner swivel plate

Four-way T connector UT-C40