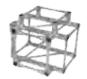

## Arena Structures

The 25mm aluminium tubes of the ARENA modular solution can be assembled and fixed together to create sections of various shapes and sizes in order to build the foundations of an imposing and solid stand structure.

A wide selection of tubular sections can be supplied to create a bespoke solution that meets your exact requirements.

### // Assembling Arena

Components are supplied including nine straight sections, to create the structure you need, based on the type of transportation you select.

Corner swivel plate

Four-way T connector UT-C40