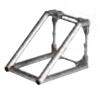

# Arena

If your visual communications project is about handling space and layout, the organisation of an event or communications activity, we have the solution: the solution is ARENA.

The Arena framework is a visually attractive structure made up of aluminium tubes. It is a modular solution which is extremely stable and highly scalable. The various sections can be assembled, re-configured and re-used according to the requirements of each event.

## Arena Structures

The 25mm aluminium tubes of the ARENA modular solution can be assembled and fixed together to create sections of various shapes and sizes in order to build the foundations of an imposing and solid stand structure.

A wide selection of tubular sections can be supplied to create a bespoke solution that meets your exact requirements.