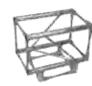

# Arena

If your visual communications project is about handling space and layout, the organisation of an event or communications activity, we have the solution: the solution is ARENA.

The Arena framework is a visually attractive structure made up of aluminium tubes. It is a modular solution which is extremely stable and highly scalable. The various sections can be assembled, re-configured and re-used according to the requirements of each event.

## Arena Structures

The 25mm aluminium tubes of the ARENA modular solution can be assembled and fixed together to create sections of various shapes and sizes in order to build the foundations of an imposing and solid stand structure.

A wide selection of tubular sections can be supplied to create a bespoke solution that meets your exact requirements.