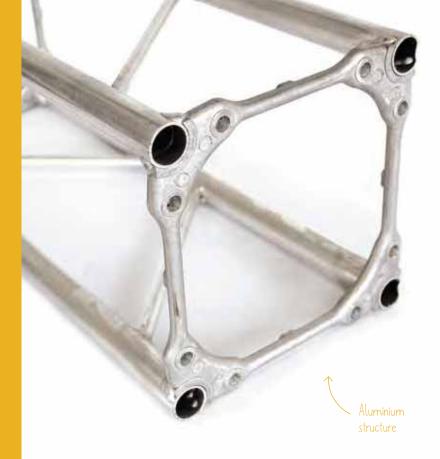

## Arena Structures

The 25mm aluminium tubes of the ARENA modular solution can be assembled and fixed together to create sections of various shapes and sizes in order to build the foundations of an imposing and solid stand structure.

A wide selection of tubular sections can be supplied to create a bespoke solution that meets your exact requirements.