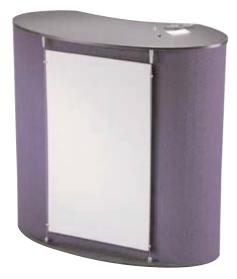

## **Cosmopolitan Physique Unit**

Graphic panel not included

Rear view

Stylish and practical, the Cosmopolitan physique unit is an ideal workstation for all exhibitions and displays.

## features & benefits

- Flat pack furniture constructed from composite materials and flexible MDF tambour
- Easy to transport and quick to assemble
- No tools required
- Complete with wire kit to suspend rigid graphic substrates
- Internal storage area
- Load bearing up to 75kgs approx