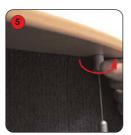

Make sure that the hook fastener on both the tambour and base fit securely together.

Turn the wire adjuster to pull the wire kits into tension.

Slide the support wires into the groove of the poster support.