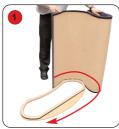

Place the base on the floor with the ridging uppermost. Attach the tambour to the base.

Fasten the adjustment end of each wire kit to the brass inserts on the top.

Fasten the Poster support to the edge of the rigid substrate.

Make sure that the hook fastener on both the tambour and base fit securely together.

Turn the wire adjuster to pull the wire kits into tension.

Slide the support wires into the groove of the poster support.