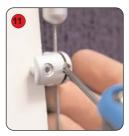

Place the base on the floor with the ridging uppermost. Attach the tambour to the base.

Fasten the adjustment end of each wire kit to the brass inserts on the top.

Fasten the Poster support to the edge of the rigid substrate.

Make sure that the hook fastener on both the tambour and base fit securely together.

Turn the wire adjuster to pull the wire kits into tension.

Slide the support wires into the groove of the poster support.