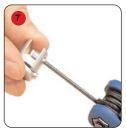

## **Assembly Instructions**

Kit includes: Top, Base, tambour wrap, Wire kits (x2) and Poster supports (x4)

Fasten each wire kit to the brass inserts on the base.(non-adjustment end of wire kit)

Using a 2.5mm Allen key, unfasten and remove the grub screw from each Poster support.

Place the top onto the tambour wrap and secure using hook fastener.

Using a 2.5mm Allen clamping screw in each Poster support.

Attach the Poster support to the wires by re-fastening the grub screw.