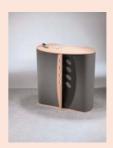

## **Cosmopolitan Physique Unit**

Graphic panel not included

Rear view

Stylish and practical, the Cosmopolitan physique unit is an ideal workstation for all exhibitions and displays.

## features & benefits

- Flat pack furniture constructed from composite materials and flexible MDF tambour
- Easy to transport and quick to assemble
- No tools required
- Complete with wire kit to suspend rigid graphic substrates
- Internal storage area
- Load bearing up to 75kgs approx