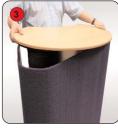

Place the top onto the tambour wrap and secure using hook fastener.

Using a 2.5mm Allen clamping screw in each Poster support.

Attach the Poster support to the wires by re-fastening the grub screw.