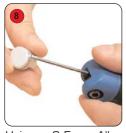

## **Assembly Instructions**

Kit includes: Top, Base, tambour wrap, Wire kits (x2) and Poster supports (x4)

Fasten each wire kit to the brass inserts on the base.(non-adjustment end of wire kit)

Using a 2.5mm Allen key, unfasten and remove the grub screw from each Poster support.

Place the top onto the tambour wrap and secure using hook fastener.

Using a 2.5mm Allen clamping screw in each Poster support.

Attach the Poster support to the wires by re-fastening the grub screw.