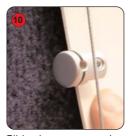

Make sure that the hook fastener on both the tambour and base fit securely together.

Turn the wire adjuster to pull the wire kits into tension.

Slide the support wires into the groove of the poster support.

Place the top onto the tambour wrap and secure using hook fastener.

Using a 2.5mm Allen clamping screw in each Poster support.

Attach the Poster support to the wires by re-fastening the grub screw.