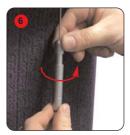

Make sure that the hook fastener on both the tambour and base fit securely together.

Turn the wire adjuster to pull the wire kits into tension.

Slide the support wires into the groove of the poster support.