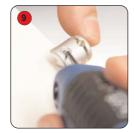

## **Assembly Instructions**

Kit includes: Top, Base, tambour wrap, Wire kits (x2) and Poster supports (x4)

Fasten each wire kit to the brass inserts on the base.(non-adjustment end of wire kit)

Using a 2.5mm Allen key, unfasten and remove the grub screw from each Poster support.