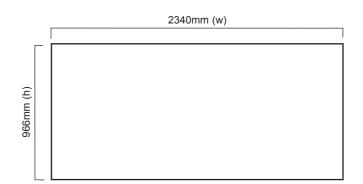

tambour wrap dimensions approx.

| hardware specifications                                                                                                                                                                                                                           | wrap specifications                                                                                                                                                                          | additional info                                                                                                                                                                                                                                       |
|---------------------------------------------------------------------------------------------------------------------------------------------------------------------------------------------------------------------------------------------------|----------------------------------------------------------------------------------------------------------------------------------------------------------------------------------------------|-------------------------------------------------------------------------------------------------------------------------------------------------------------------------------------------------------------------------------------------------------|
| Hardware Dimensions (mm):<br>1000 (h) x 1000 (w) x 450 (d) approx.<br>Recommended substrate Dimensions (mm):<br>850 (h) x 495 (w) x 4mm (d) approx.<br>Weight: 20kg approx<br>Recommended Carry bag/case:<br>AB176 Carry bag or AC347A Carry case | Base Wrap Dimensions (mm):<br>966 (h) x 2340 (w) approx.<br>If applying a graphic to the wrap,<br>an allowance should be made to<br>its size to accommodate material<br>type, thickness etc. | Availability:<br>Choice of fabric wrap colours.<br>Laminate colours available in black,<br>beech or rosewood.<br>Optional accessories:<br>Carry bags or cases, 50w LV Jack<br>socket lighting, Internal shelving,<br>lockable door, aperture cutouts. |