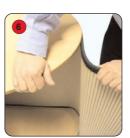

Slot the narrow end of the 'fin' into the hole on the front of the base.

Push the side of the 'fin' against the tambour wrap to secure the fit.

Place the top onto the tambour wrap and secure using the hook fastener.

It may be necessary to open some of the wrap to fit the top onto the hook fastener.

Other products in our Physique range include:

**Double D**Multi-function popular style workstation.

**Single D**Designed to add useful counter space to any display.