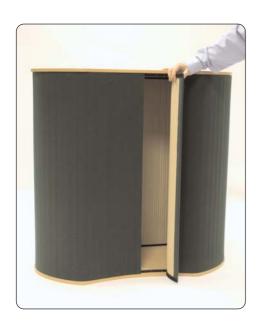

## **Assembly Instructions**

Kit includes: Top, tambour wrap, front 'fin' and base

Place the base on the floor with the ridging uppermost. Attach the tambour to the base.

Make sure that the hook fastener on both the tambour and base fit securely together.

Slot the narrow end of the 'fin' into the hole on the front of the base.

Push the side of the 'fin' against the tambour wrap to secure the fit.

Place the top onto the tambour wrap and secure using the hook fastener.

It may be necessary to open some of the wrap to fit the top onto the hook fastener.

Other products in our Physique range include:

**Double D**Multi-function popular style workstation.

**Single D**Designed to add useful counter space to any display.