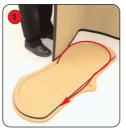

## **Assembly Instructions**

Kit includes: Top, tambour wrap, front 'fin' and base

Place the base on the floor with the ridging uppermost. Attach the tambour to the base.

Make sure that the hook fastener on both the tambour and base fit securely together.