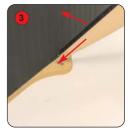

Slot the narrow end of the 'fin' into the hole on the front of the base.

Push the side of the 'fin' against the tambour wrap to secure the fit.

Place the top onto the tambour wrap and secure using the hook fastener.