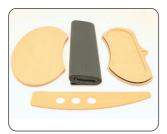

## **Assembly Instructions**

Kit includes: Top, tambour wrap, front 'fin' and base

Place the base on the floor with the ridging uppermost. Attach the tambour to the base.

Make sure that the hook fastener on both the tambour and base fit securely together.

Slot the narrow end of the 'fin' into the hole on the front of the base.

Push the side of the 'fin' against the tambour wrap to secure the fit.

Place the top onto the tambour wrap and secure using the hook fastener.