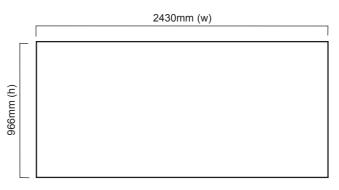

## Base Wrap Dimensions (mm): Hardware Dimensions (mm) Availability: 1000 (h) x 1000 (w) x 550 (d) 966 (h) x 2430 (w) Choice of fabric wrap colours. Laminate colours available in If applying a graphic to the wrap, black, beech or rosewood. an allowance should be made to Weight: its size to accommodate material 18.5kg approx Optional accessories: type, thickness etc. Carry bags or cases, 50w LV Jack Carry bag/case Dimensions (mm): socket lighting, Internal shelving, 1050 x 650 x 160 aperture cutouts.