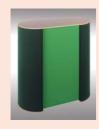

## Elan Physique Unit

Distinctive styling combined with ease of use make the Elan unit an ideal addition to any Exhibition stand.

## features & benefits

- Flat pack furniture constructed from composite materials and flexible MDF tambour
- Easy to transport and quick to assemble
- No tools required
- Internal storage area
- Load bearing upto 75kgs approx
- Additional accessories available

## Base Wrap Dimensions (mm): Hardware Dimensions (mm) Availability: 1000 (h) x 1000 (w) x 550 (d) 966 (h) x 2430 (w) Choice of fabric wrap colours. Laminate colours available in If applying a graphic to the wrap, black, beech or rosewood. an allowance should be made to Weight: its size to accommodate material 18.5kg approx Optional accessories: type, thickness etc. Carry bags or cases, 50w LV Jack Carry bag/case Dimensions (mm): socket lighting, Internal shelving, 1050 x 650 x 160 aperture cutouts.