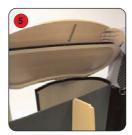

## **Assembly Instructions**

Kit includes: Top, tambour wrap, front 'fin' and base

Place the base on the floor with the ridging uppermost. Attach the tambour to the base.

Make sure that the hook fastener on both the tambour and base fit securely together.

Slot the narrow end of the 'fin' into the hole on the front of the base.

Push the side of the 'fin' against the tambour wrap to secure the fit.

Place the top onto the tambour wrap and secure using the hook fastener.