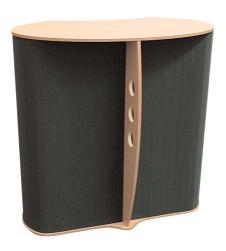

## Elan Physique Unit

Distinctive styling combined with ease of use make the Elan unit an ideal addition to any Exhibition stand.

## features & benefits

- Flat pack furniture constructed from composite materials and flexible MDF tambour
- Easy to transport and quick to assemble
- No tools required
- Internal storage area
- Load bearing upto 75kgs approx
- Additional accessories available