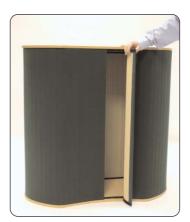

## **Assembly Instructions**

Kit includes: Top, tambour wrap, front 'fin' and base

Place the base on the floor with the ridging uppermost. Attach the tambour to the base.

Make sure that the hook fastener on both the tambour and base fit securely together.

Slot the narrow end of the 'fin' into the hole on the front of the base.

Push the side of the 'fin' against the tambour wrap to secure the fit.

Place the top onto the tambour wrap and secure using the hook fastener.

It may be necessary to open some of the wrap to fit the top onto the hook fastener.

Other products in our Physique range include:

**Double D**Multi-function popular style workstation.

**Single D**Designed to add useful counter space to any display.