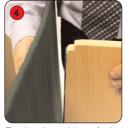

Slot the narrow end of the 'fin' into the hole on the front of the base.

Push the side of the 'fin' against the tambour wrap to secure the fit.

Place the top onto the tambour wrap and secure using the hook fastener.

It may be necessary to open some of the wrap to fit the top onto the hook fastener.

Other products in our Physique range include:

**Double D**Multi-function popular style workstation.

**Single D**Designed to add useful counter space to any display.