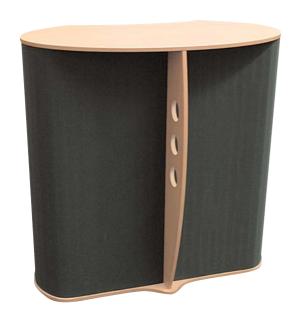

## Elan Physique Unit

Distinctive styling combined with ease of use make the Elan unit an ideal addition to any Exhibition stand.

## features & benefits

- Flat pack furniture constructed from composite materials and flexible MDF tambour
- Easy to transport and quick to assemble
- No tools required
- Internal storage area
- Load bearing upto 75kgs approx
- Additional accessories available