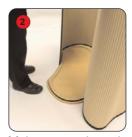

## **Assembly Instructions**

Kit includes: Top, tambour wrap, front 'fin' and base

Place the base on the floor with the ridging uppermost. Attach the tambour to the base.

Make sure that the hook fastener on both the tambour and base fit securely together.