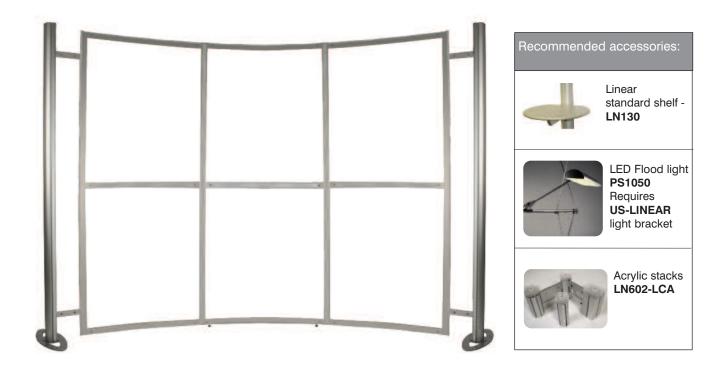

### features & benefits

- Portable and easy to assemble
- Anodised aluminium construction
- 75mm round modular post system as standard
- Available in 3 different sizes: 2000mm(h) x 1000mm(w), 2000mm(w), 3000mm(w)
- Steel oval bases supplied as standard

### hardware specifications

Hardware dimensions (mm):

LK024-C - 2000(h) x 1555(w) x 390(d) LK024-D - 2000(h) x 2505(w) x 530(d) LK024-E - 2000(h) x 3330(w) x 845(d)