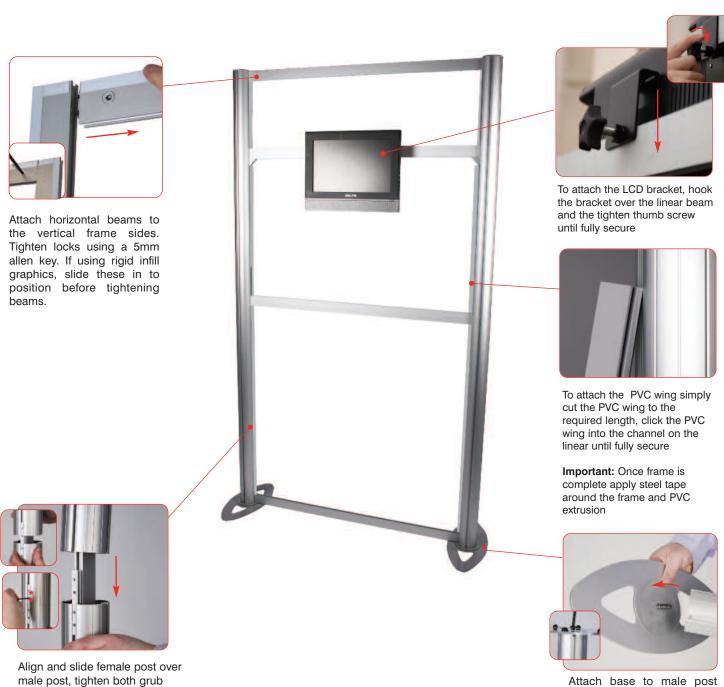

## **Assembly Instructions**

using M10 bolt and allen key. Ensure clear washer is between base & post. Repeat

step for 2nd post.

screws using a 2mm allen key.