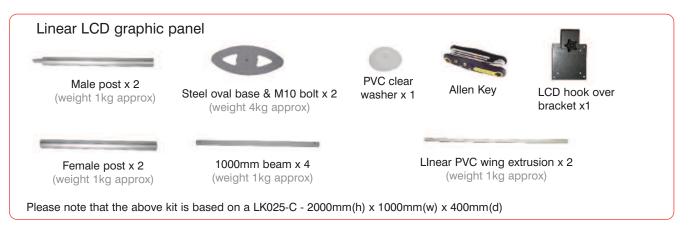

## **Assembly Instructions**

using M10 bolt and allen key. Ensure clear washer is between base & post. Repeat

step for 2nd post.

screws using a 2mm allen key.