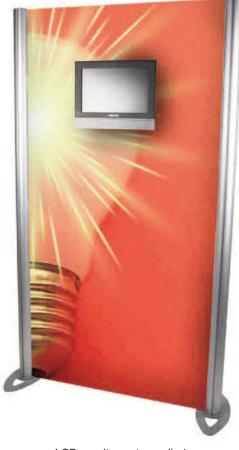

LCD monitor not supplied

This unique media stand allows you to merge your graphics with an audio visual message. The screen can be moved vertically and horizontally. An attention grabber for any exhibitions

## features & benefits

- Portable and easy to assemble
- Anodised aluminium construction
- 75mm round modular post system as standard
- Available in 3 different sizes: 2000mm(h) x 1000mm(w), 2000mm(w), 3000mm(w)
- Steel oval bases supplied as standard