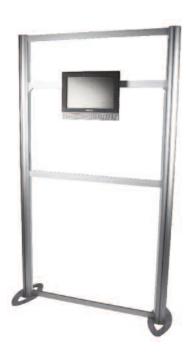

## features & benefits

- Portable and easy to assemble
- Anodised aluminium construction
- 75mm round modular post system as standard
- Available in 3 different sizes: 2000mm(h) x 1000mm(w), 2000mm(w), 3000mm(w)
- Steel oval bases supplied as standard

## hardware specifications

## graphic size (mm):

Hardware dimensions (mm):

2000 (h) x 1250 (w) x 400(d) approx 2000 (h) x 2250 (w) x 400(d) approx

2000 (h) x 3250 (w) x 400(d) approx

LCD hook over bracket max weight: 4kg

Recommended graphic size (mm):