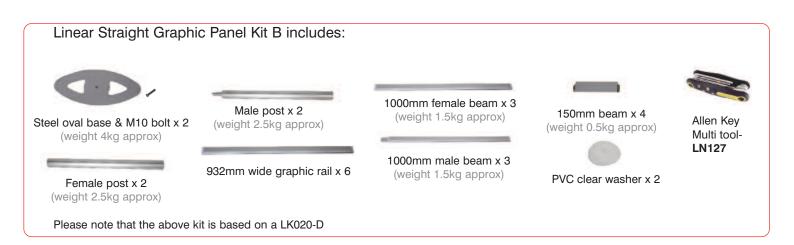

Linear allows you to deliver a show stopping custom built exhibition stand, attractive and durable aluminium finish ideal for large impressive display and retail environments

## features & benefits

- Portable and easy to assemble
- Anodised aluminium construction
- 75mm round modular post system as standard
- Available in 5 different graphic sizes 1000mm(h) x
   2000mm(w), 2000mm(h) x 500mm(w),
   1000mm(w), 2000mm(w) and 3000mm(w)
- Steel oval bases supplied as standard





## hardware specifications

Overall assembled size (mm)

 LK021-A 1000(h) x 2550(w) x 400(d)

 LK021-B 2000(h) x 1050(w) x 400(d)

 LK021-C 2000(h) x 1550(w) x 400(d)

 LK021-D 2000(h) x 2550(w) x 400(d)

 LK021-E 2000(h) x 3550(w) x 400(d)

## **Assembly Instructions**