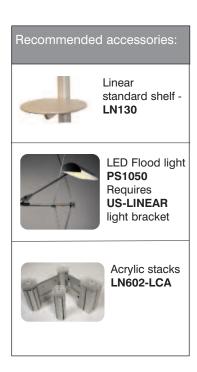

Linear allows you to deliver a show stopping custom built exhibition stand, attractive and durable aluminium finish ideal for large impressive display and retail environments

## features & benefits

- Portable and easy to assemble
- Anodised aluminium construction
- 75mm round modular post system as standard
- Available in 5 different graphic sizes 1000mm(h) x
   2000mm(w), 2000mm(h) x 500mm(w),
   1000mm(w), 2000mm(w) and 3000mm(w)
- Steel oval bases supplied as standard





## hardware specifications

Overall assembled size (mm)

 LK021-A 1000(h) x 2550(w) x 400(d)

 LK021-B 2000(h) x 1050(w) x 400(d)

 LK021-C 2000(h) x 1550(w) x 400(d)

 LK021-D 2000(h) x 2550(w) x 400(d)

 LK021-E 2000(h) x 3550(w) x 400(d)

## **Assembly Instructions**