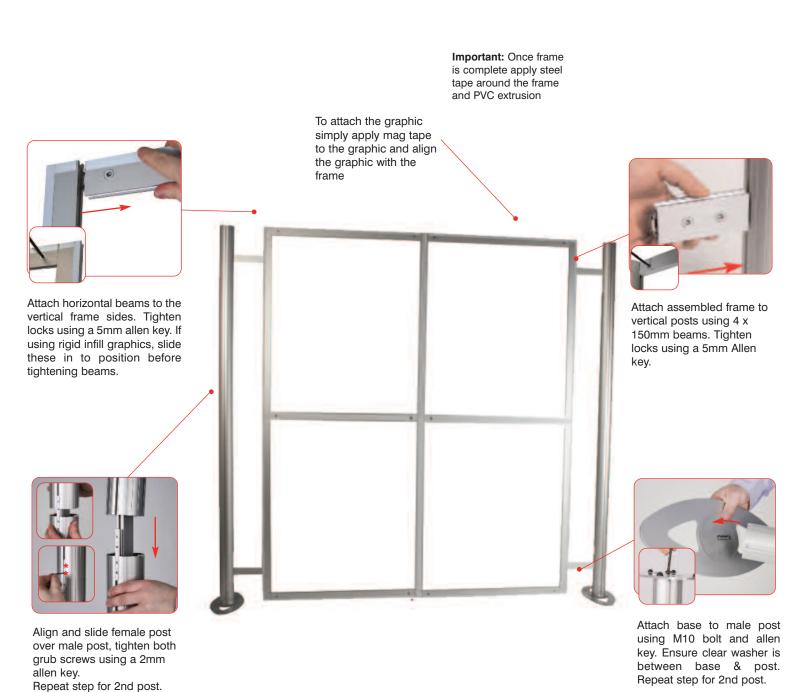

Linear allows you to deliver a show stopping custom built exhibition stand, attractive and durable aluminium finish ideal for large impressive display and retail environments

## features & benefits

- Portable and easy to assemble
- Anodised aluminium construction
- 75mm round modular post system as standard
- Available in 5 different graphic sizes 1000mm(h) x
   2000mm(w), 2000mm(h) x 500mm(w),
   1000mm(w), 2000mm(w) and 3000mm(w)
- Steel oval bases supplied as standard





## hardware specifications

Overall assembled size (mm)

 LK021-A 1000(h) x 2550(w) x 400(d)

 LK021-B 2000(h) x 1050(w) x 400(d)

 LK021-C 2000(h) x 1550(w) x 400(d)

 LK021-D 2000(h) x 2550(w) x 400(d)

 LK021-E 2000(h) x 3550(w) x 400(d)

## **Assembly Instructions**