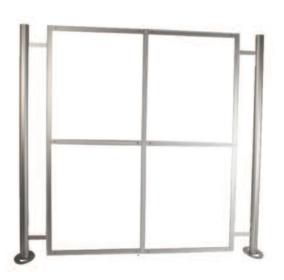

## features & benefits

- Portable and easy to assemble
- Anodised aluminium construction
- 75mm round modular post system as standard
- Available in 5 different graphic sizes 1000mm(h) x
   2000mm(w), 2000mm(h) x 500mm(w),
   1000mm(w), 2000mm(w) and 3000mm(w)
- Steel oval bases supplied as standard

## hardware specifications

Overall assembled size (mm)

 LK021-A 1000(h) x 2550(w) x 400(d)

 LK021-B 2000(h) x 1050(w) x 400(d)

 LK021-C 2000(h) x 1550(w) x 400(d)

 LK021-D 2000(h) x 2550(w) x 400(d)

 LK021-E 2000(h) x 3550(w) x 400(d)