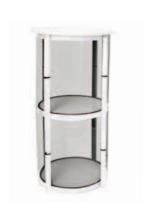

Spiral Tower (NB Graphics are not supplied)

Spiral Plinth

#### **Spiral Plinth**

Assembled dimensions (mm):

1070 (h) x Dia 580 approx 42.13" (h) x Dia 22.83" approx Weight:

14.5kg (32lbs) approx including carry bag