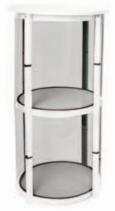

## Spiral Tower/Spiral Plinth

Portable collapsible display cases that assemble in seconds without the need for tools.

#### features & benefits

- Portable collapsible display case available as a tower or counter
- To assemble, simply pull up and twist to lock in place
- Steel frame with internal spring locks together when
- Supplied with clear acetate panels
- Ideal for custom branding by replacing the acetate panels with graphics
- Top mounted downlighter fitted to the Spiral Tower
- Spiral Plinth has a white top
- Spiral tower includes wheeled bag, Spiral plinth includes padded carry bags

Spiral Tower (NB Graphics are not supplied)

Spiral Plinth

#### **Spiral Plinth**

Assembled dimensions (mm):

1070 (h) x Dia 580 approx 42.13" (h) x Dia 22.83" approx Weight:

14.5kg (32lbs) approx including carry bag