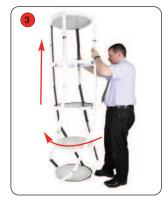

### Caution: Ensure hands are clear of the folding mechanism when assembling/disassembling

Kit includes: Spiral Tower, 16 x clear acetate panels, 1 x carry bag

Lift up and rotate the Tower clockwise.

Continue to lift and rotate.

As the Tower assembles ensure each post becomes vertical

Continue to lift and rotate until the Tower is assembled. Push down each locating clip to secure.

Fit each panel into the Tower

\*NB Graphic panels can be fitted in the same way.