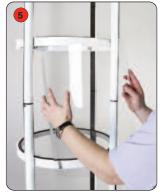

As the Tower assembles ensure each post becomes vertical

Continue to lift and rotate until the Tower is assembled. Push down each locating clip to secure.

Fit each panel into the Tower

\*NB Graphic panels can be fitted in the same way.