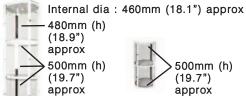

Internal shelving (Tower & Plinth)

Each individual shelf will support 4kg (8.8lbs) approx with the load spread evenly

480mm (h) (18.9")approx

500mm (h) (19.7")approx

500mm (h) (19.7")approx