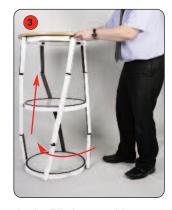

As the Tower assembles ensure each post becomes vertical

Continue to lift and rotate until the Tower is assembled. Push down each locating clip to secure.

Fit each panel into the Tower

\*NB Graphic panels can be fitted in the same way.