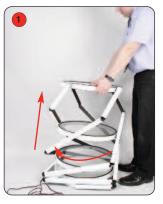

### Caution: Ensure hands are clear of the folding mechanism when assembling/disassembling

Kit includes: Spiral Tower, 16 x clear acetate panels, 1 x carry bag

Lift up and rotate the Tower clockwise.

Continue to lift and rotate.