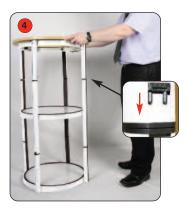

As the Tower assembles ensure each post becomes vertical

Continue to lift and rotate until the Tower is assembled. Push down each locating clip to secure.

Fit each panel into the Tower

\*NB Graphic panels can be fitted in the same way.