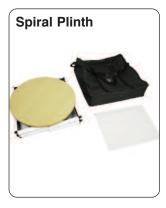

## Spiral Tower/Spiral Plinth

Portable collapsible display cases that assemble in seconds without the need for tools.

Spiral Tower (NB Graphics are not supplied)

Spiral Plinth

#### **Spiral Plinth**

Assembled dimensions (mm):

1070 (h) x Dia 580 approx 42.13" (h) x Dia 22.83" approx Weight:

14.5kg (32lbs) approx including carry bag