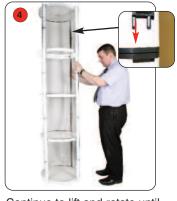

### Caution: Ensure hands are clear of the folding mechanism when assembling/disassembling

Kit includes: Spiral Tower, 16 x clear acetate panels, 1 x carry bag

Lift up and rotate the Tower clockwise.

Continue to lift and rotate.

As the Tower assembles ensure each post becomes vertical

Continue to lift and rotate until the Tower is assembled. Push down each locating clip to secure.

Fit each panel into the Tower

\*NB Graphic panels can be fitted in the same way.