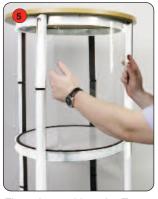

### Caution: Ensure hands are clear of the folding mechanism when assembling/disassembling

Kit includes: Spiral Tower, 16 x clear acetate panels, 1 x carry bag

Lift up and rotate the Tower clockwise.

Continue to lift and rotate.

As the Tower assembles ensure each post becomes vertical

Continue to lift and rotate until the Tower is assembled. Push down each locating clip to secure.

Fit each panel into the Tower

\*NB Graphic panels can be fitted in the same way.