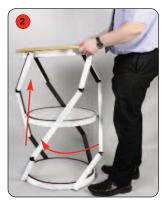

### Caution: Ensure hands are clear of the folding mechanism when assembling/disassembling

Kit includes: Spiral Tower, 16 x clear acetate panels, 1 x carry bag

Lift up and rotate the Tower clockwise.

Continue to lift and rotate.

As the Tower assembles ensure each post becomes vertical

Continue to lift and rotate until the Tower is assembled. Push down each locating clip to secure.

Fit each panel into the Tower

\*NB Graphic panels can be fitted in the same way.