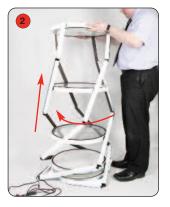

As the Tower assembles ensure each post becomes vertical

Continue to lift and rotate until the Tower is assembled. Push down each locating clip to secure.

Fit each panel into the Tower

\*NB Graphic panels can be fitted in the same way.