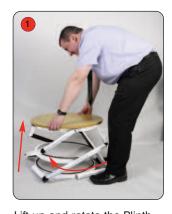

### Caution: Ensure hands are clear of the folding mechanism when assembling/disassembling

Kit includes: Spiral Tower, 16 x clear acetate panels, 1 x carry bag

Lift up and rotate the Tower clockwise.

Continue to lift and rotate.