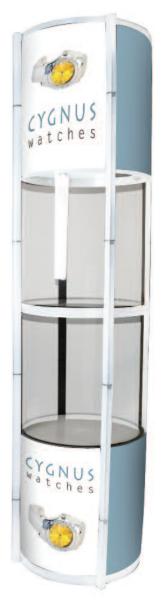

## Spiral Tower/Spiral Plinth

Portable collapsible display cases that assemble in seconds without the need for tools.

#### features & benefits

- Portable collapsible display case available as a tower or counter
- To assemble, simply pull up and twist to lock in place
- Steel frame with internal spring locks together when
- Supplied with clear acetate panels
- Ideal for custom branding by replacing the acetate panels with graphics
- Top mounted downlighter fitted to the Spiral Tower
- Spiral Plinth has a white top
- Spiral tower includes wheeled bag, Spiral plinth includes padded carry bags

Spiral Tower (NB Graphics are not supplied)

Spiral Plinth

#### **Spiral Tower**

Assembled dimensions (mm):

2065 (h) x Dia 565 approx 81.3" (h) x Dia 22.25" approx Weight:

20kg approx (44lbs) including carry bag