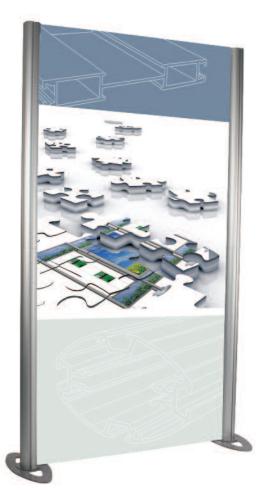

## Linear Straight Graphic Panel Kit A

Anodised aluminium construction, with simple self assembly. Ideal for shopping centre, conference and airports.

## features & benefits

- Portable and easy to assemble
- Anodised aluminium construction
- 75mm round modular post system as standard
- Available in 5 different graphic sizes 1000mm(h) x 2000mm(w), 2000mm(h) x 500mm(w), 1000mm(w), 2000mm(w) and 3000mm(w)
- Steel oval bases supplied as standard

Overall assembled size (mm);

| LK020-A - | 1000(h) x 2250(w) x 400(d) |
|-----------|----------------------------|
| LK020-B - | 2000(h) x 750(w) x 400(d)  |
| LK020-C - | 2000(h) x 1250(w) x 400(d) |
| LK020-D - | 2000(h) x 2250(w) x 400(d) |
| LK020-E - | 2000(h) x 3250(w) x 400(d) |
|           |                            |