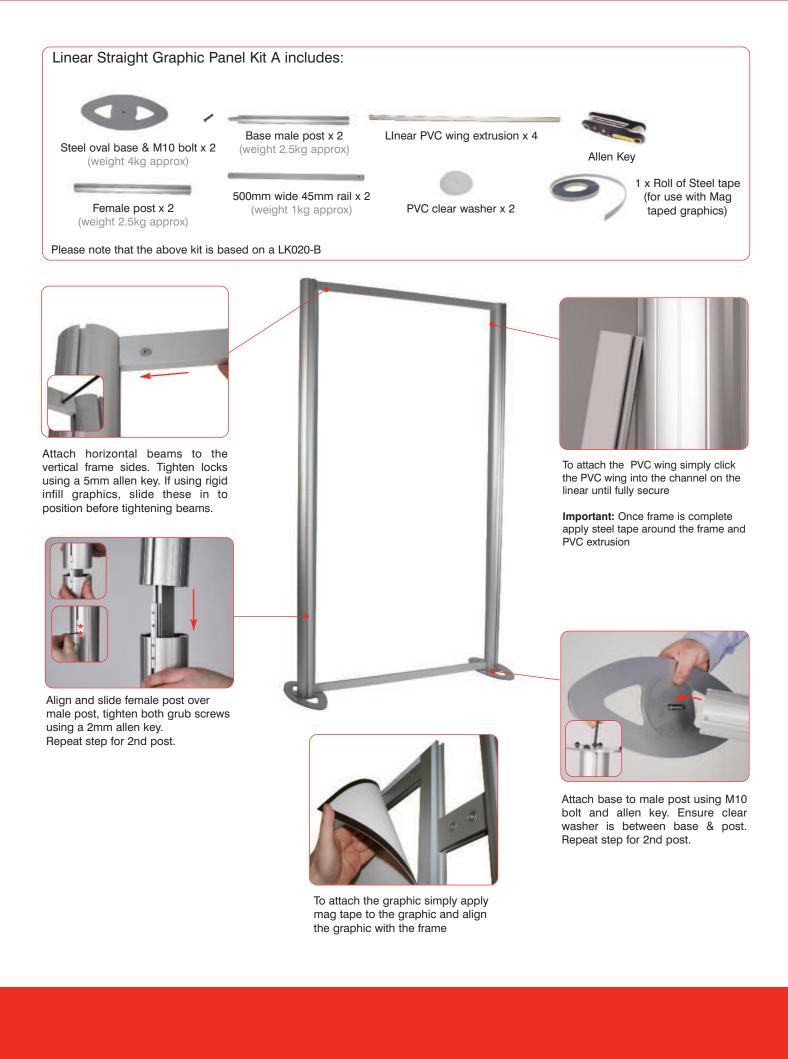

post system as standard
- Available in 5 different graphic sizes 1000mm(h) x 2000mm(w), 2000mm(h) x 500mm(w), 1000mm(w), 2000mm(w) and 3000mm(w)
- Steel oval bases supplied as standard





Overall assembled size (mm);

| LK020-A - | 1000(h) x 2250(w) x 400(d) |
|-----------|----------------------------|
| LK020-B - | 2000(h) x 750(w) x 400(d)  |
| LK020-C - | 2000(h) x 1250(w) x 400(d) |
| LK020-D - | 2000(h) x 2250(w) x 400(d) |
| LK020-E - | 2000(h) x 3250(w) x 400(d) |
|           |                            |

REV 5 08/11

We are continually improving and modifying our product range and reserve the right to vary the specifications without prior notice. All dimensions and weights quoted are approximate and we accept no responsibility for variance. E&OE.

## **Assembly Instructions**