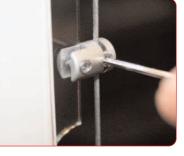

Attach acrylic dispenser to wire. Remove grub screw from poster support using a 2.5mm Allen key. Slide poster support onto wire and re-fix grub screw to secure. Repeat step for remaining poster supports.