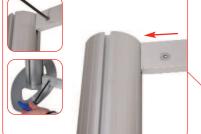

A4 acrylic literature holders x 6 (weight 2kg approx)

PVC clear washer x 2

Allen key set

Please note the above kits is based on LK022-C

Secure top rail to post by tightening the lock using a 5mm allen key. Repeat step for 2nd post and bottom rail.