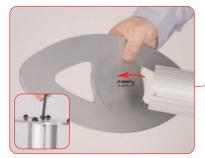

Align and slide female post over male post, tighten both grub screws using a 2.5mm allen key. Repeat step for 2nd post.

Attach base to male post using M10 bolt and allen key. Ensure clear washer is between base & post. Repeat step for 2nd post.