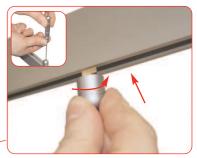

Attach wire kit to top and bottom rails. Fit the diamond shaped insert into the rail and tighten until secure. If required tension can be added to the wire by rotating the adjuster. Repeat step for remaining wires.