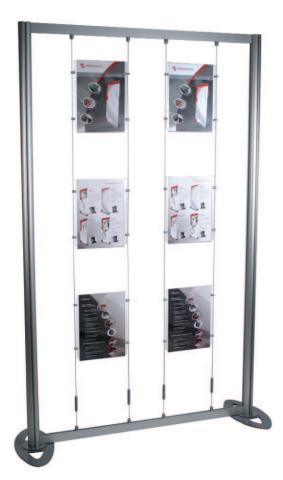

# **Linear Straight Wire Panel Kit**

Provides a high quality and cost effective solution for displaying literature. This attractive unobtrusive stand is ideal for travel and estate agents display

### features & benefits

- Portable, easy assembly
- Anodised aluminium construction
- 75mm round modular post system as standard
- Steel oval bases supplied as standard
- Supplied with A4 acrylic literature holders
- Available in 3 different sizes

## hardware specifications

A4 literature holders

Hardware dimensions (mm):

 $\mbox{LK022-B}$  - 2000 (h) x 750 (w) x 400 (d) supplied with x3 A4 acrylic literature holders

LK022-C - 2000 (h) x 1250 (w) x 400 (d) supplied with x6 A4 acrylic literature holders

 $\mbox{LK022-D}$  - 2000 (h) x 2250 (w) x 400 (d) supplied with x12 A4 acrylic literature holders

Graphic specifications

Graphic dimensions (mm):

297 (h) x 210 (w) visible approx (A4 Portrait holders)

We are continually improving and modifying our product range and reserve the right to vary the specifications without prior notice. All dimensions and weights quoted are approximate and we accept no responsibility for variance. E&OE.