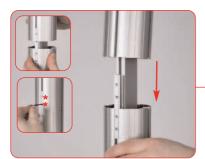

Align and slide female post over male post, tighten both grub screws using a 2.5mm allen key. Repeat step for 2nd post.

Attach base to male post using M10 bolt and allen key. Ensure clear washer is between base & post. Repeat step for 2nd post.