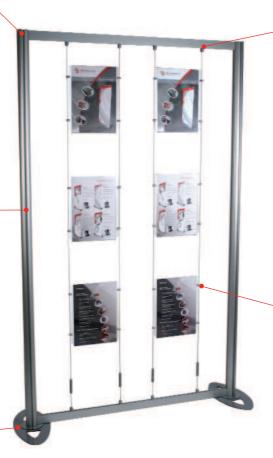

# **Linear Straight Wire Panel Kit**

Provides a high quality and cost effective solution for displaying literature. This attractive unobtrusive stand is ideal for travel and estate agents display

### features & benefits

- Portable, easy assembly
- Anodised aluminium construction
- 75mm round modular post system as standard
- Steel oval bases supplied as standard
- Supplied with A4 acrylic literature holders
- Available in 3 different sizes

## hardware specifications

A4 literature holders

Hardware dimensions (mm):

 $\mbox{LK022-B}$  - 2000 (h) x 750 (w) x 400 (d) supplied with x3 A4 acrylic literature holders

LK022-C - 2000 (h) x 1250 (w) x 400 (d) supplied with x6 A4 acrylic literature holders

 $\mbox{LK022-D}$  - 2000 (h) x 2250 (w) x 400 (d) supplied with x12 A4 acrylic literature holders

Graphic specifications

Graphic dimensions (mm):

297 (h) x 210 (w) visible approx (A4 Portrait holders)

We are continually improving and modifying our product range and reserve the right to vary the specifications without prior notice. All dimensions and weights quoted are approximate and we accept no responsibility for variance. E&OE.