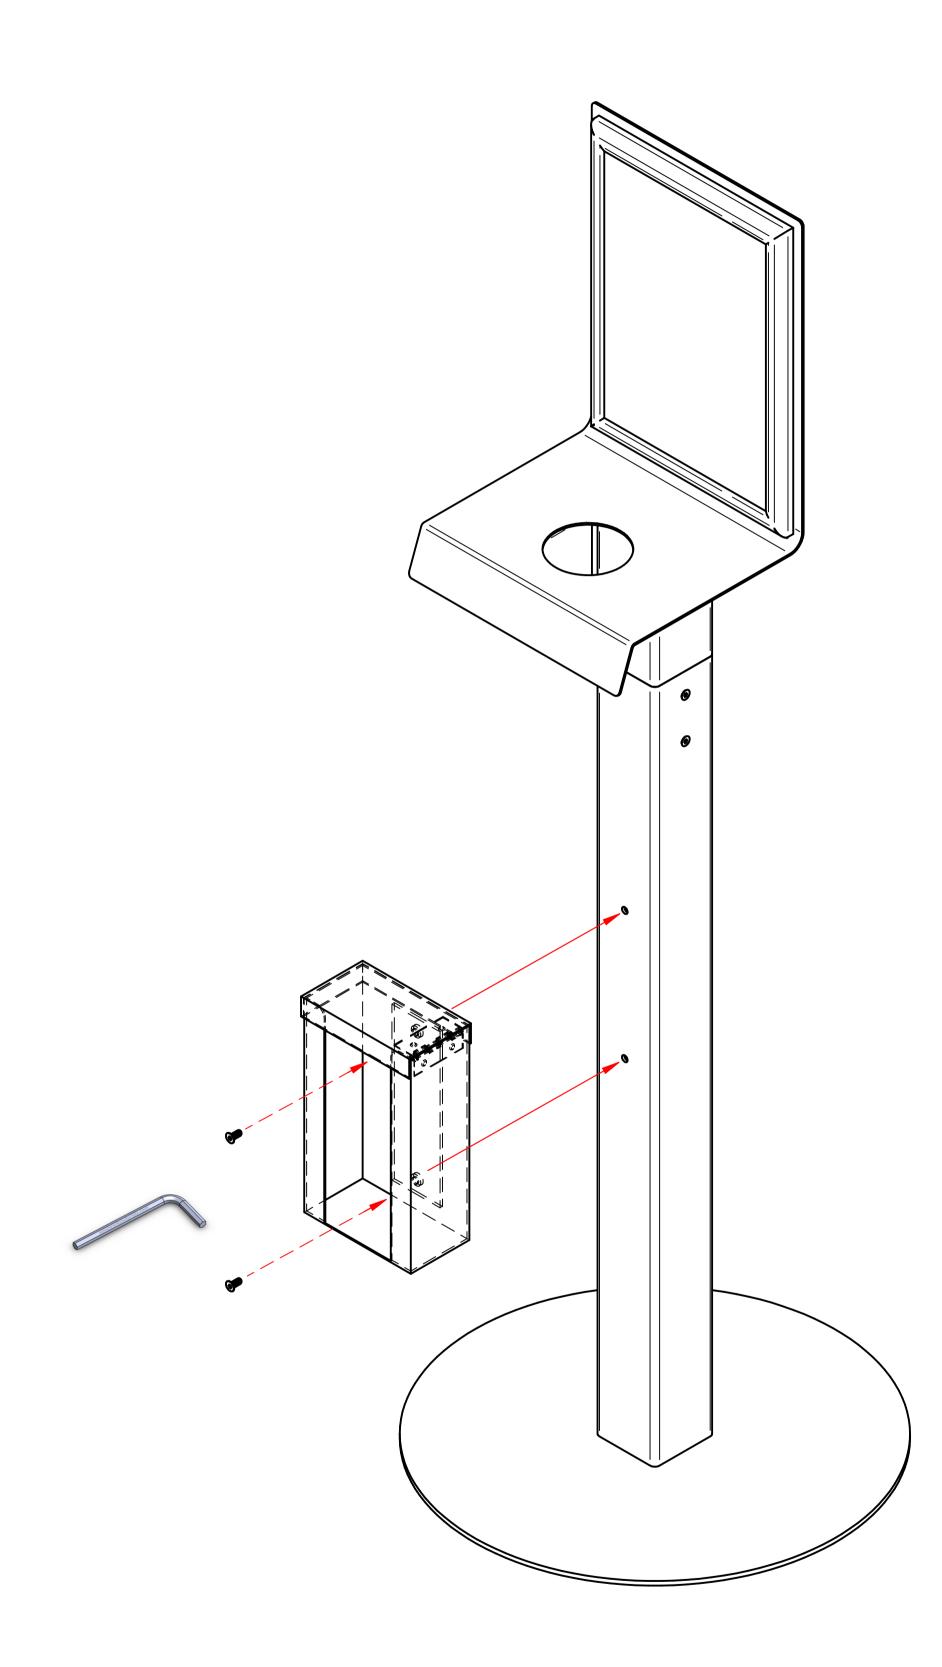

# **SANITISER STATION DISPLAY ASSEMBLY INSTRUCTIONS**

STEP 3:

CAREFULLY LOCATE THE UPRIGHT GLOVE BOX DISPENSER ASSEMBLY TO FRONT FACE OF UPRIGHT POST USING THE **2 FRONT CORRESPONDING HOLES.** (ALLOW THE HINDED LID TO SIT ON TOP) **ONCE THE GLOVE BOX DISPENSER IS CORRECTLY LOCATED** IN POSITION, VIA THE FRONT OPENING, INSERT THE 2 x M5 SCREWS PROVIDED & SECURE TIGHTLY.