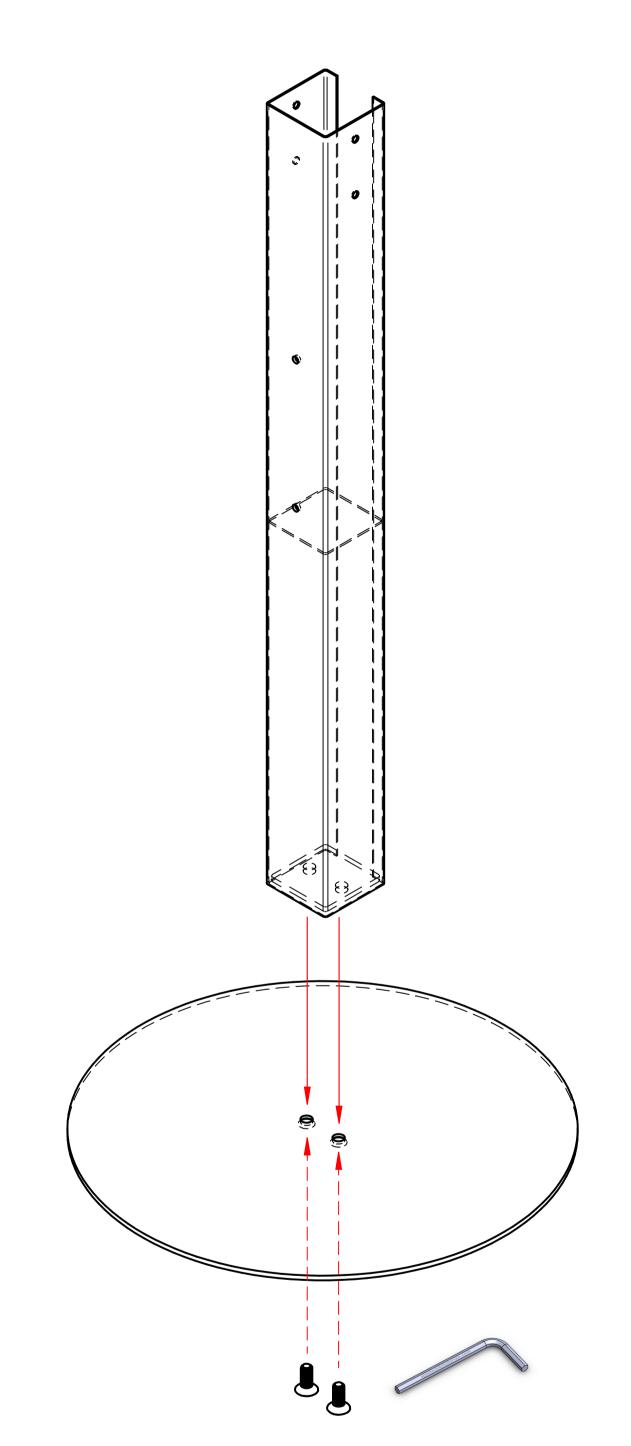

#### <u>STEP 1:</u>

CAREFULLY LOWER THE UPRIGHT POST ONTO TOP OF BASE BY ALIGNING/LOCATING THE CORRESPONDING 2 HOLES OF EACH COMPONENT. ONCE THE POST IS CORRECTLY LOCATED IN POSITION, INSERT THE 2 x M8 SCREWS PROVIDED & SECURE TIGHTLY FROM UNDER THE BASE.