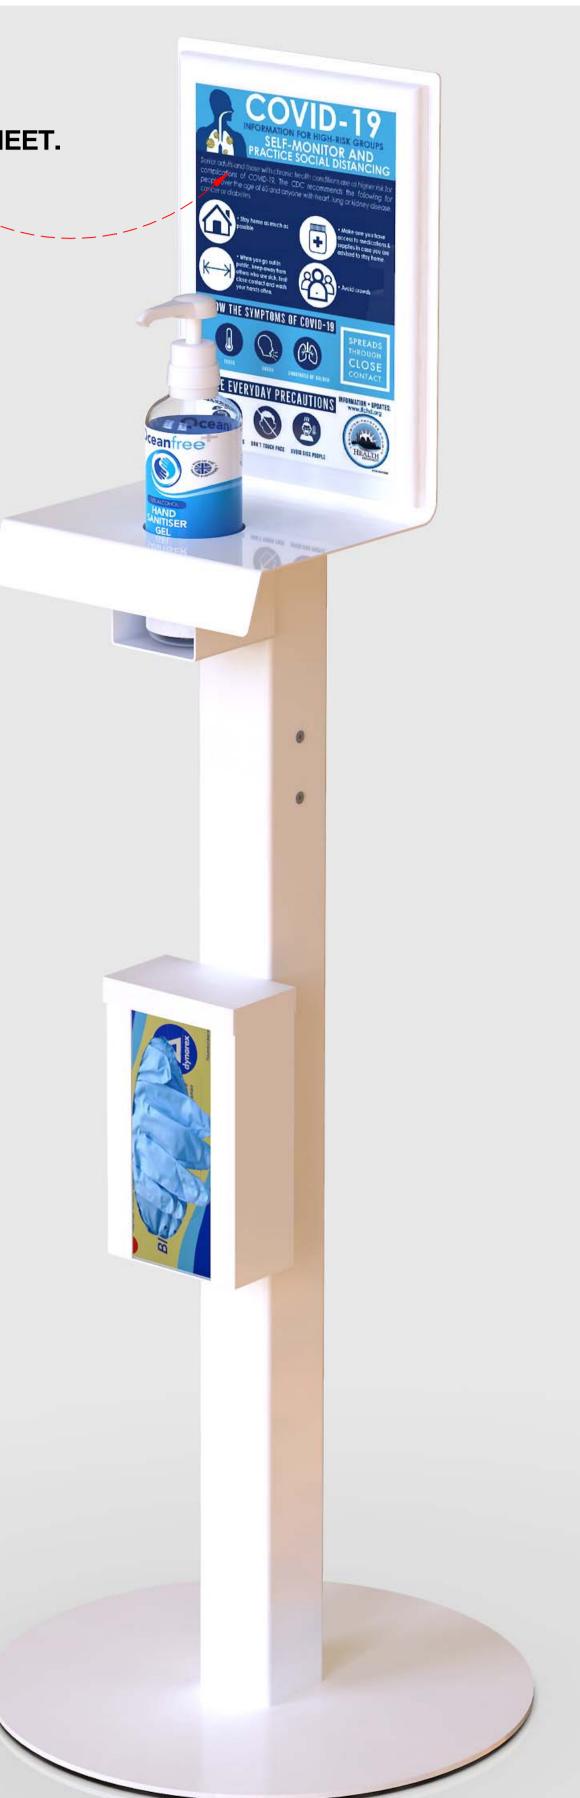

NS**



STEP 3:

CAREFULLY LOCATE THE UPRIGHT GLOVE BOX DISPENSER ASSEMBLY TO FRONT FACE OF UPRIGHT POST USING THE **2 FRONT CORRESPONDING HOLES.** (ALLOW THE HINDED LID TO SIT ON TOP) **ONCE THE GLOVE BOX DISPENSER IS CORRECTLY LOCATED** IN POSITION, VIA THE FRONT OPENING, INSERT THE 2 x M5 SCREWS PROVIDED & SECURE TIGHTLY.

### **A4 UPDATABLE POSTER FRAME:**

THE 4 SIDES OF THE SNAP FRAME CAN BE FLIPPED OPEN TO INSERT YOUR A4 PRINT **BEHIND A FLEXIBLE CLEAR PLASTIC COVER SHEET.** 



#### **PRODUCT LOADING:**

CAREFULLY LOCATE/SLIDE THE 500ML HAND GEL SANITISER BOTTLE VIA THE TOP CUT-OUT HOLE AS SHOWN ABOVE.

**RAISE THE GLOVE BOX DISPENSER HINGE & CAREFULLY** DROP IN THE GLOVE BOX AS SHOWN ABOVE. (ALLOW THE FRONT OPENING OF THE GLOVE BOX TO FACE OUTWARDS)

## **FINISHED DISPLAY UNIT**