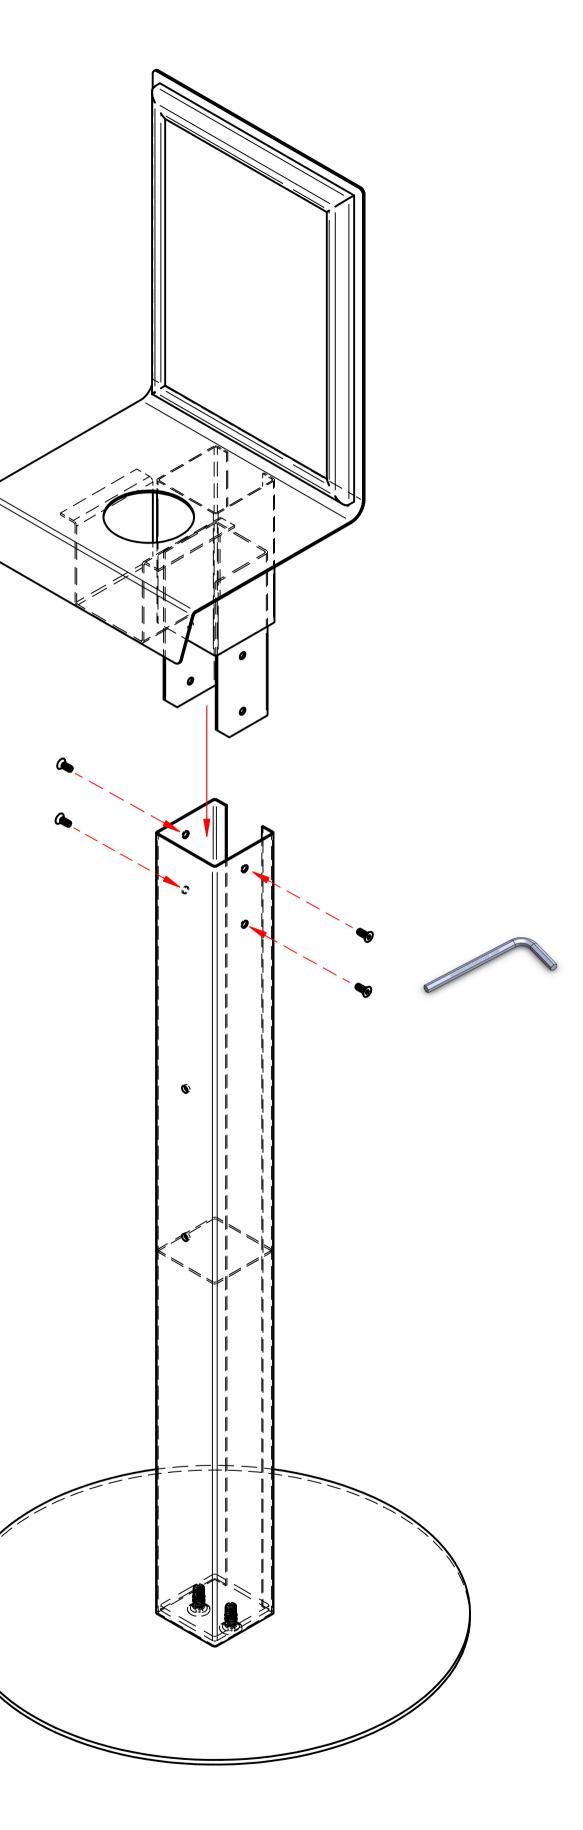

STEP 2: CAREFULLY SLIDE DOWN THE TOP SPIGOTED SANITISER BOTTLE DISPENSER ASSEMBLY INTO TOP OPENING OF UPRIGHT POST. ONCE THE TOP DISPENSER IS CORRECTLY LOCATED IN POSITION, INSERT THE 4 x M5 SCREWS PROVIDED & SECURE TIGHTLY FROM THE SIDES. (2 FIXING POINTS EITHER SIDE)