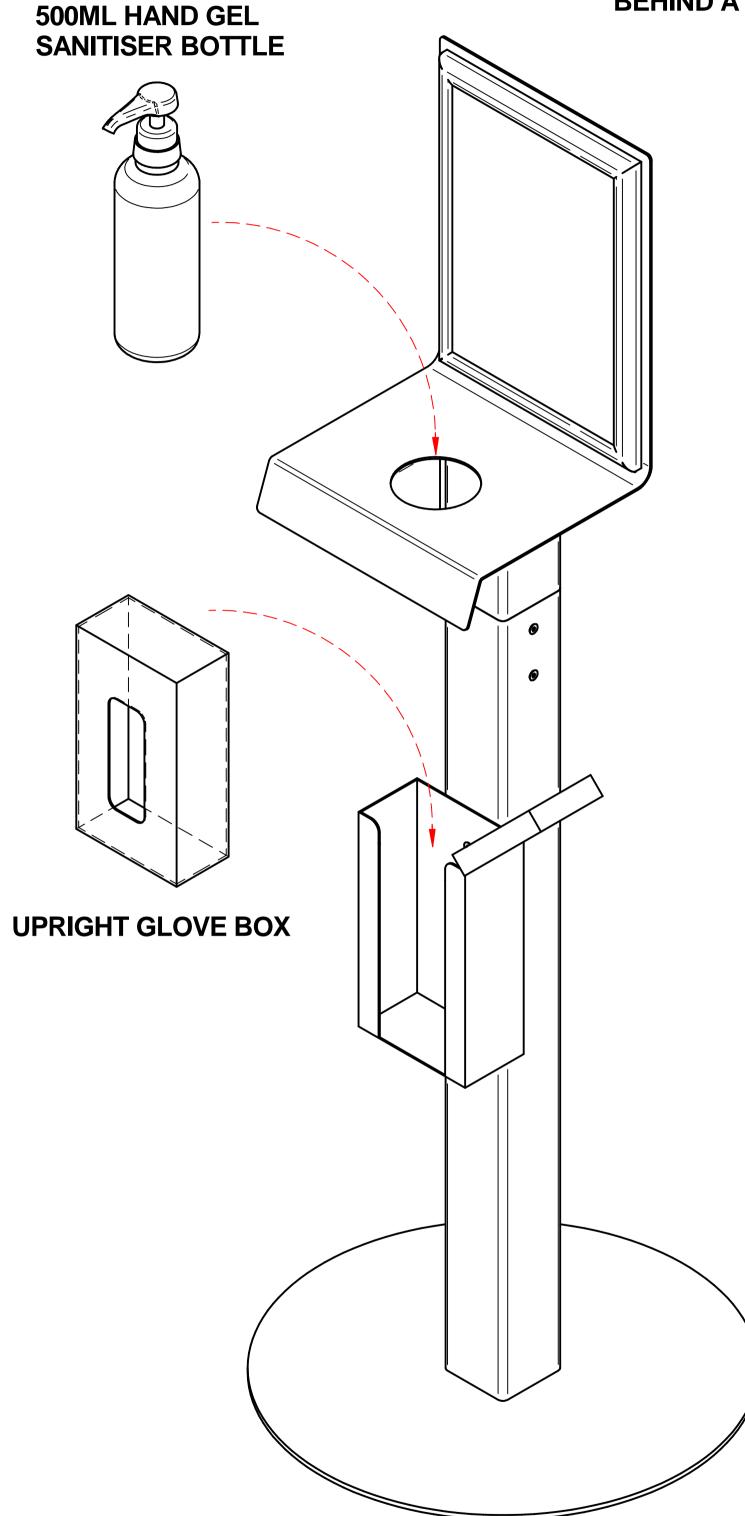

#### **PRODUCT LOADING:**

CAREFULLY LOCATE/SLIDE THE 500ML HAND GEL SANITISER BOTTLE VIA THE TOP CUT-OUT HOLE AS SHOWN ABOVE.

**RAISE THE GLOVE BOX DISPENSER HINGE & CAREFULLY** DROP IN THE GLOVE BOX AS SHOWN ABOVE. (ALLOW THE FRONT OPENING OF THE GLOVE BOX TO FACE OUTWARDS)

### **A4 UPDATABLE POSTER FRAME:**

THE 4 SIDES OF THE SNAP FRAME CAN BE FLIPPED OPEN TO INSERT YOUR A4 PRINT **BEHIND A FLEXIBLE CLEAR PLASTIC COVER SHEET.** 