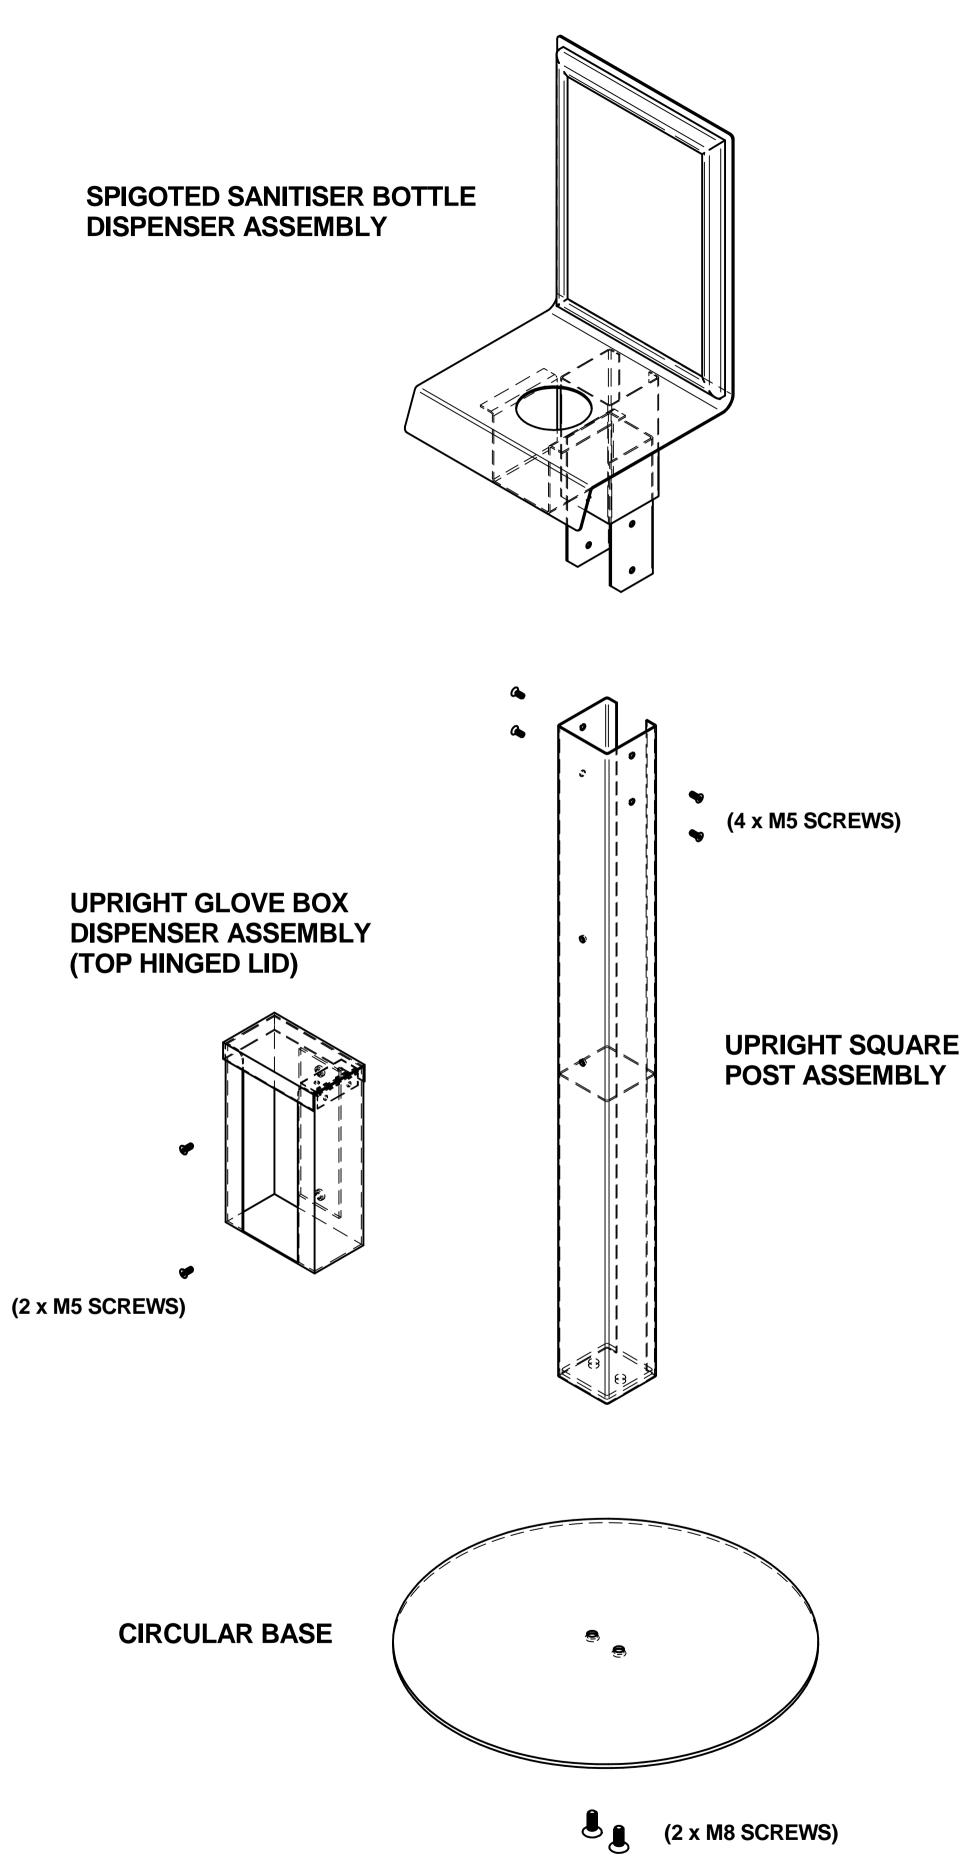

## SANITISER STATION DISPLAY ASSEMBLY INSTRUCTIONS

KIT SUPPLIED INCLUDES THE ABOVE 4 PRE-ASSEMBLED COMPONENTS WITH 6 x M5 SCREWS 2 x M8 SCREWS 2 x ALLEN KEYS