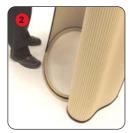

# **Assembly Instructions**

Kit includes: Acrylic shelf, 80mm standoff (x 3), top, tambour wrap and base

Place the base on the floor with the ridging uppermost. Attach the tambour to the base.

Make sure that the hook fastener on both the tambour and base fit securely together.