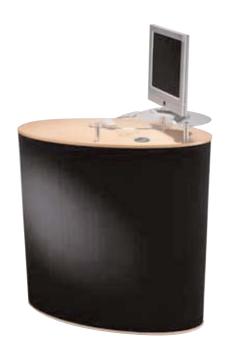

## **Urban Physique Unit**

Contemporary yet practical, the Urban physique unit is a useful workstation complete with clear acrylic shelf.

#### features & benefits

- Flat pack furniture constructed from composite materials and flexible MDF tambour
- Easy to transport and quick to assemble
- No tools required
- Load bearing up to 75kgs approx
- Useful raised acrylic shelf
- Cable management port
- Internal storage area

## hardware specifications wrap specifications

Hardware Dimensions (mm):

1000 (h) x 1000 (w) x 500 (d) approx. (1080mm (h) to Acrylic shelf)

Acrylic shelf Dimensions (mm):

630 x 425 approx. (at widest points)