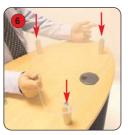

Place the top onto the tambour wrap and secure using hook fastener.

Unfasten and remove the cover from each standoff.

Fasten each standoff to the brass fasteners mounted to the top.

Lower the acrylic shelf over the standoffs.

Secure the acrylic shelf to the standoffs by fastening the stand off covers.