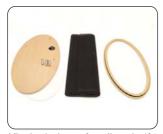

# **Assembly Instructions**

Kit includes: Acrylic shelf, 80mm standoff (x 3), top, tambour wrap and base

Place the base on the floor with the ridging uppermost. Attach the tambour to the base.

Make sure that the hook fastener on both the tambour and base fit securely together.