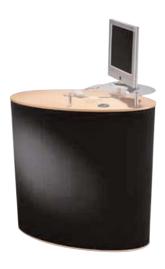

## **Urban Physique Unit**

Contemporary yet practical, the Urban physique unit is a useful workstation complete with clear acrylic shelf.

#### features & benefits

- Flat pack furniture constructed from composite materials and flexible MDF tambour
- Easy to transport and quick to assemble
- No tools required
- Load bearing up to 75kgs approx
- Useful raised acrylic shelf
- Cable management port
- Internal storage area