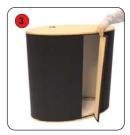

# **Assembly Instructions**

Kit includes: Acrylic shelf, 80mm standoff (x 3), top, tambour wrap and base

Place the base on the floor with the ridging uppermost. Attach the tambour to the base.

Make sure that the hook fastener on both the tambour and base fit securely together.