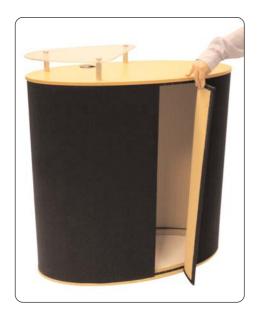

# **Assembly Instructions**

Kit includes: Acrylic shelf, 80mm standoff (x 3), top, tambour wrap and base

Place the base on the floor with the ridging uppermost. Attach the tambour to the base.

Make sure that the hook fastener on both the tambour and base fit securely together.

Place the top onto the tambour wrap and secure using hook fastener.

Unfasten and remove the cover from each standoff.

Fasten each standoff to the brass fasteners mounted to the top.

Lower the acrylic shelf over the standoffs.