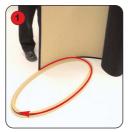

# **Assembly Instructions**

Kit includes: Acrylic shelf, 80mm standoff (x 3), top, tambour wrap and base

Place the base on the floor with the ridging uppermost. Attach the tambour to the base.

Make sure that the hook fastener on both the tambour and base fit securely together.