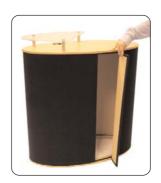

# **Assembly Instructions**

Kit includes: Acrylic shelf, 80mm standoff (x 3), top, tambour wrap and base

Place the base on the floor with the ridging uppermost. Attach the tambour to the base.

Make sure that the hook fastener on both the tambour and base fit securely together.