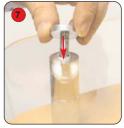

Place the top onto the tambour wrap and secure using hook fastener.

Unfasten and remove the cover from each standoff.

Fasten each standoff to the brass fasteners mounted to the top.

Lower the acrylic shelf over the standoffs.

Secure the acrylic shelf to the standoffs by fastening the stand off covers.