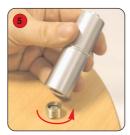

Place the top onto the tambour wrap and secure using hook fastener.

Unfasten and remove the cover from each standoff.

Fasten each standoff to the brass fasteners mounted to the top.

Lower the acrylic shelf over the standoffs.

Secure the acrylic shelf to the standoffs by fastening the stand off covers.