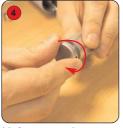

Place the top onto the tambour wrap and secure using hook fastener.

Unfasten and remove the cover from each standoff.

Fasten each standoff to the brass fasteners mounted to the top.

Lower the acrylic shelf over the standoffs.

Secure the acrylic shelf to the standoffs by fastening the stand off covers.